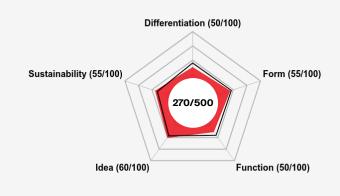

Your entry's final score is 270 points. The winner score is 270 points.

|                 | Your score           |                      |                      |                      |                  | Average scores     |          |            |
|-----------------|----------------------|----------------------|----------------------|----------------------|------------------|--------------------|----------|------------|
|                 | Preselection Juror 1 | Preselection Juror 2 | Preselection Juror 3 | Preselection average | Final Jury score | Final Jury overall | Category | Discipline |
| Differentiation | 60                   | 50                   | 50                   | 53                   | 50               | 56                 | 57       | 56         |
| Form            | 60                   | 60                   | 50                   | 57                   | 55               | 57                 | 59       | 58         |
| Function        | 50                   | 50                   | 50                   | 50                   | 50               | 56                 | 59       | 57         |
| Idea            | 60                   | 60                   | 50                   | 57                   | 60               | 57                 | 60       | 59         |
| Sustainability  | 70                   | 40                   | 50                   | 53                   | 55               | 52                 | 53       | 54         |
| Final score     | 270                  |                      |                      |                      | 270              | 279                | 288      | 285        |